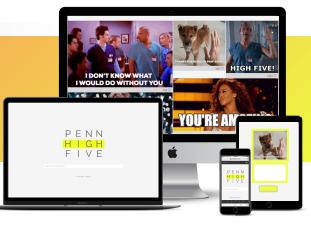

# PLATFORM FEATURES

A curated health care-themed library of appreciation and recognition memes and gifs to help drive positive feedback exchanges.

Built-in analytical tools to help managers discover and recognize high performing employees

Employee engagement tools, such as intuitive search, messaging, and public LED TV displays to allow for seamless workflow integration.

Company directory integration with a streamlined recognition sign-on experience. Additionally, the platform may be accessed from any web-enabled device.