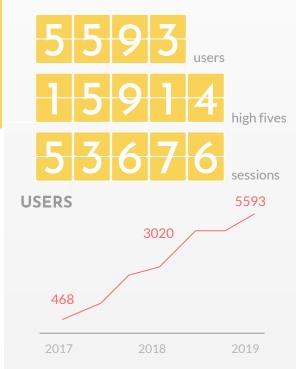

## **CIVILITY GOES VIRAL**

In 2017, we launched Penn High Five in a single department within the health system. Since then, the platform has undergone viral growth (viral coefficient 1.4) with over **5K users**, **15K sent messages**, and **50K site sessions**. In partnership with Nursing at the Hospital of University of Pennsylvania, we are broadcasting recognition feeds in real time to mounted 43 inch monitors mounted in clinical workspaces (i.e. break rooms and nursing stations).