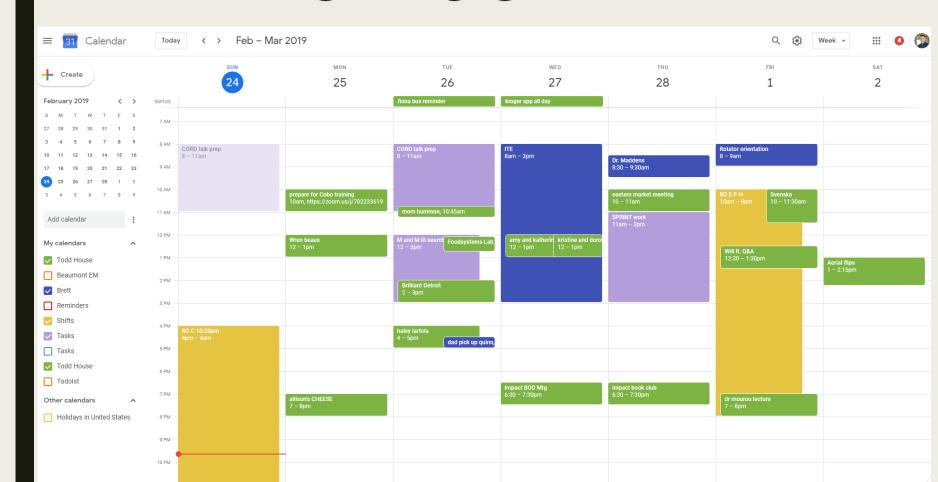

# Time blocking – bridging the micro and macro

## Time for your projects from Gantt chart

#### Time tasks from to do list and emails