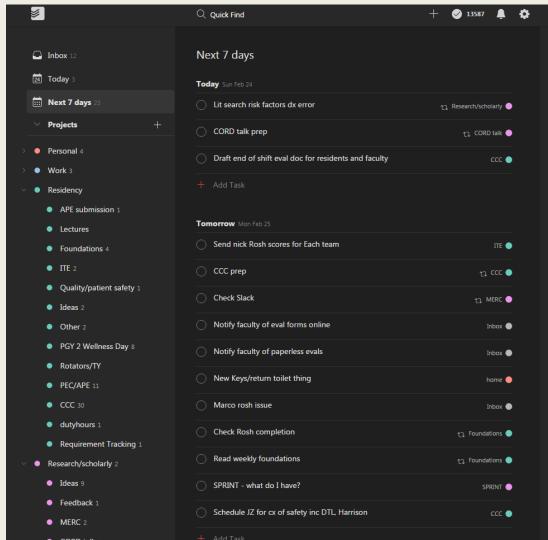

|                    |                         |               |           |                    |                  |              |                 |
|                  |                        |                  |                   |                  |                   |                    |                         |               |           |                    |                  |              |                 |

# Project timelines



### Give yourself extra time



#### Delete and move left at the end of week



# Plan out the next year



The micro level:

The To-do List

| _ | to do list     |
|---|----------------|
|   | ALISON RUSSELL |
|   |                |
|   |                |
|   |                |
|   |                |
|   |                |

# **Todoist**



# Quickly add tasks and assign dates



# Time blocking – bridging the micro and macro



## Time for your projects from Gantt chart



#### Time tasks from to do list and emails



# Personal time





Develop your own system and let it evolve

Visualize the big picture

Track your tasks

Review and block the week

# Immovable objects: shifts and meetings



# Family obligations and recreation time