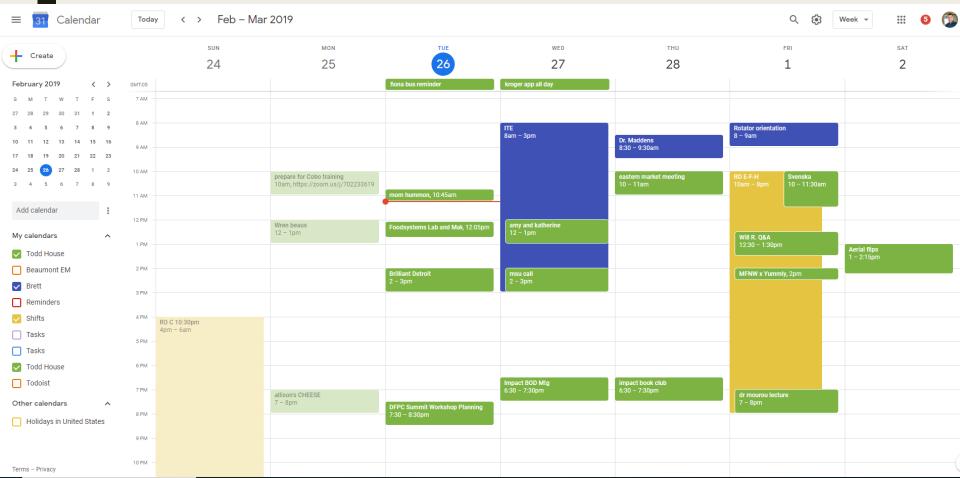

# Time blocking – bridging the micro and macro

## Time for your projects from Gantt chart

#### Time tasks from to do list and emails