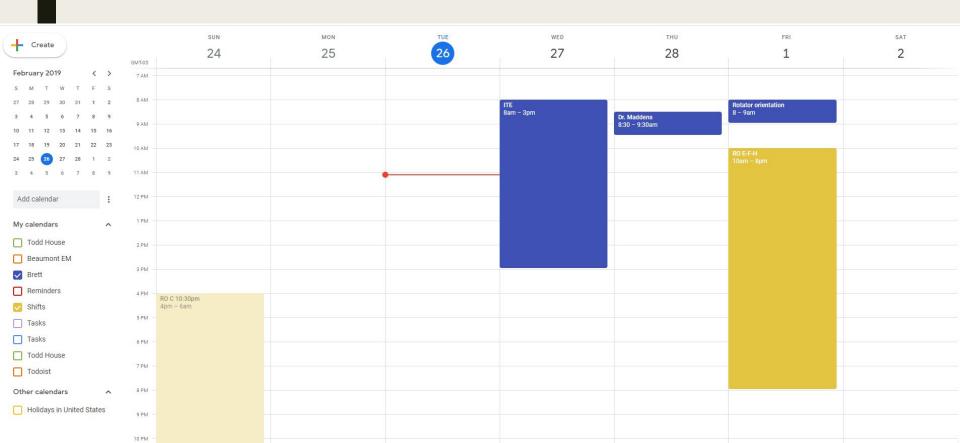

|                  |              |                 |

# Project timelines



### Give yourself extra time



#### Delete and move left at the end of week



# Plan out the next year



The micro level:

The To-do List

| _ | to do list     |
|---|----------------|
|   | ALISON RUSSELL |
|   |                |
|   |                |
|   |                |
|   |                |
|   |                |

# **Todoist**



# Quickly add tasks and assign dates



# Time blocking – bridging the micro and macro



## Time for your projects from Gantt chart



#### Time tasks from to do list and emails



# Personal time





Develop your own system and let it evolve

Visualize the big picture

Track your tasks

Review and block the week

# Immovable objects: shifts and meetings



# Family obligations and recreation time