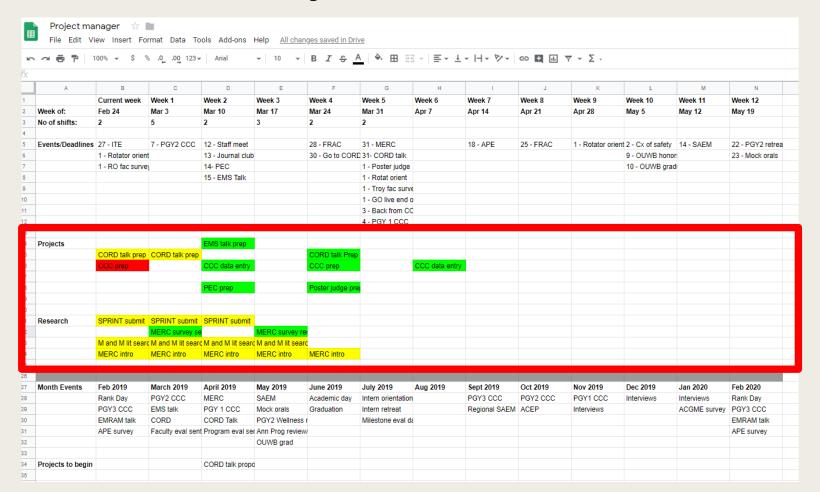

# Macro - Make your own Gantt chart

| E  |                    | nager 🔯 🛭          |                   | -1- 4-4           | Help All chan    | d in Dair        |                    |                |               |               |                    |                  |              |                   |
|----|--------------------|--------------------|-------------------|-------------------|------------------|------------------|--------------------|----------------|---------------|---------------|--------------------|------------------|--------------|-------------------|
| Е  |                    |                    |                   |                   |                  |                  |                    |                |               |               |                    |                  |              |                   |
|    | ~ ē ₹ 1            | 00% ▼ \$ %         | .000 123          | Arial             | ▼ 10 ▼           | B I S A          | <u> </u>           | -   = - T      | + H + 🌣 +     | e∋ <u>+</u> ⊞ | Ϋ - Σ -            |                  |              |                   |
| fx |                    |                    |                   | I                 |                  |                  |                    |                |               |               |                    |                  |              |                   |
| _  | A                  | В                  | 0                 | D                 | E                | F                | G                  | Н              | 1             | J             | К                  | L                | M            | N                 |
| 1  |                    |                    | Week 1            | Week 2            | Week 3           | Week 4           | Week 5             | Week 6         | Week 7        | Week 8        | Week 9             | Week 10          | Week 11      | Week 12           |
| 2  | Week of:           | Feb 24             | Mar 3             | Mar 10            | Mar 17           | Mar 24           | Mar 31             | Apr 7          | Apr 14        | Apr 21        | Apr 28             | May 5            | May 12       | May 19            |
| 3  | No of shifts:      | 2                  | 5                 | 2                 | 3                | 2                | 2                  |                |               |               |                    |                  |              |                   |
| 5  | Events/Deadlines   | 27 ITE             | 7 - PGY2 CCC      | 12 - Staff meet   |                  | 28 - FRAC        | 31 - MERC          |                | 18 - APE      | 25 - FRAC     | 1 Deteter erient   | 2 - Cx of safety | 14 CAEM      | 22 - PGY2 retrea  |
| 6  | Events/Deadines    | 1 - Rotator orient |                   | 13 - Journal club |                  | 30 - Go to CORE  |                    |                | IO-AFE        | 25 - FRAC     | 1 - Rotator orient | 9 - OUWB honor   |              | 23 - Mock orals   |
| 7  |                    | 1 - RO fac surve   |                   | 14- PEC           |                  | 30 - G0 10 COKE  | 1 - Poster judge   |                |               |               |                    | 10 - OUWB grad   |              | 23 - IVIOCK OFAIS |
| 8  |                    | . Ac lac surve     | 1                 | 15 - EMS Talk     |                  |                  | 1 - Rotat orient   |                |               |               |                    | 10 - OUTED GIAU  |              |                   |
| 9  |                    |                    |                   | 10 - LIVIO Idik   |                  |                  | 1 - Troy fac surve |                |               |               |                    |                  |              |                   |
| 10 |                    |                    |                   |                   |                  |                  | 1 - GO live end o  |                |               |               |                    |                  |              |                   |
| 11 |                    |                    |                   |                   |                  |                  | 3 - Back from CC   |                |               |               |                    |                  |              |                   |
| 12 |                    |                    |                   |                   |                  |                  | 4 - PGY 1 CCC      |                |               |               |                    |                  |              |                   |
| 13 |                    |                    |                   |                   |                  |                  |                    |                |               |               |                    |                  |              |                   |
| 14 | Projects           |                    |                   | EMS talk prep     |                  |                  |                    |                |               |               |                    |                  |              |                   |
| 15 |                    | CORD talk prep     | CORD talk prep    |                   |                  | CORD talk Prep   |                    |                |               |               |                    |                  |              |                   |
| 16 |                    | CCC prep           |                   | CCC data entry    |                  | CCC prep         |                    | CCC data entry |               |               |                    |                  |              |                   |
| 17 |                    |                    |                   |                   |                  |                  |                    |                |               |               |                    |                  |              |                   |
| 18 |                    |                    |                   | PEC prep          |                  | Poster judge pre |                    |                |               |               |                    |                  |              |                   |
| 19 |                    |                    |                   |                   |                  |                  |                    |                |               |               |                    |                  |              |                   |
| 20 |                    |                    |                   |                   |                  |                  |                    |                |               |               |                    |                  |              |                   |
| 21 | Research           | SPRINT submit      | SPRINT submit     | SPRINT submit     |                  |                  |                    |                |               |               |                    |                  |              |                   |
| 22 |                    |                    | MERC survey se    |                   | MERC survey re   |                  |                    |                |               |               |                    |                  |              |                   |
| 23 |                    |                    |                   |                   | M and M lit sear |                  |                    |                |               |               |                    |                  |              |                   |
| 24 |                    | MERC intro         | MERC intro        | MERC intro        | MERC intro       | MERC intro       |                    |                |               |               |                    |                  |              |                   |
| 25 |                    |                    |                   |                   |                  |                  |                    |                |               |               |                    |                  |              |                   |
| 26 |                    |                    |                   |                   |                  |                  |                    |                |               |               |                    |                  |              |                   |
| 27 | Month Events       | Feb 2019           | March 2019        | April 2019        | May 2019         | June 2019        | July 2019          | Aug 2019       | Sept 2019     | Oct 2019      | Nov 2019           | Dec 2019         | Jan 2020     | Feb 2020          |
| 28 |                    | Rank Day           | PGY2 CCC          | MERC              | SAEM             | Academic day     | Intern orientation |                | PGY3 CCC      | PGY2 CCC      | PGY1 CCC           | Interviews       | Interviews   | Rank Day          |
| 29 |                    | PGY3 CCC           | EMS talk          | PGY 1 CCC         | Mock orals       | Graduation       | Intern retreat     |                | Regional SAEM | ACEP          | Interviews         |                  | ACGME survey |                   |
| 30 |                    | EMRAM talk         | CORD              | CORD Talk         | PGY2 Wellness    |                  | Milestone eval da  |                |               |               |                    |                  |              | EMRAM talk        |
| 31 |                    | APE survey         | Faculty eval sent | t Program eval se | Ann Prog review  |                  |                    |                |               |               |                    |                  |              | APE survey        |
| 32 |                    |                    |                   |                   | OUWB grad        |                  |                    |                |               |               |                    |                  |              |                   |
| 33 | Drojecte to be rin |                    |                   | CORD talk recent  |                  |                  |                    |                |               |               |                    |                  |              |                   |
| 34 | Projects to begin  |                    |                   | CORD talk propo   |                  |                  |                    |                |               |               |                    |                  |              |                   |
| 30 |                    |                    |                   |                   |                  |                  |                    |                |               |               |                    |                  |              |                   |