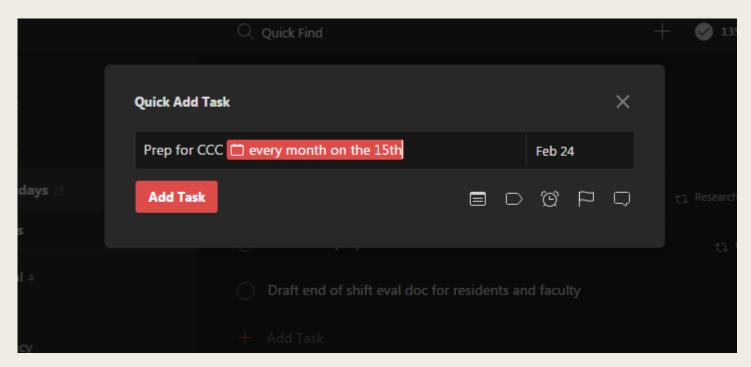

|               |           |                    |                  |              |                 |
|                  |                        |                  |                   |                  |                   |                    |                         |               |           |                    |                  |              |                 |

# Project timelines



### Give yourself extra time



#### Delete and move left at the end of week



# Plan out the next year



The micro level:

The To-do List

| _ | to do list     |
|---|----------------|
|   | ALISON RUSSELL |
|   |                |
|   |                |
|   |                |
|   |                |
|   |                |

# **Todoist**



# Quickly add tasks and assign dates



# Time blocking – bridging the micro and macro



## Time for your projects from Gantt chart



#### Time tasks from to do list and emails



# Personal time





Develop your own system and let it evolve

Visualize the big picture

Track your tasks

Review and block the week

# Immovable objects: shifts and meetings



# Family obligations and recreation time