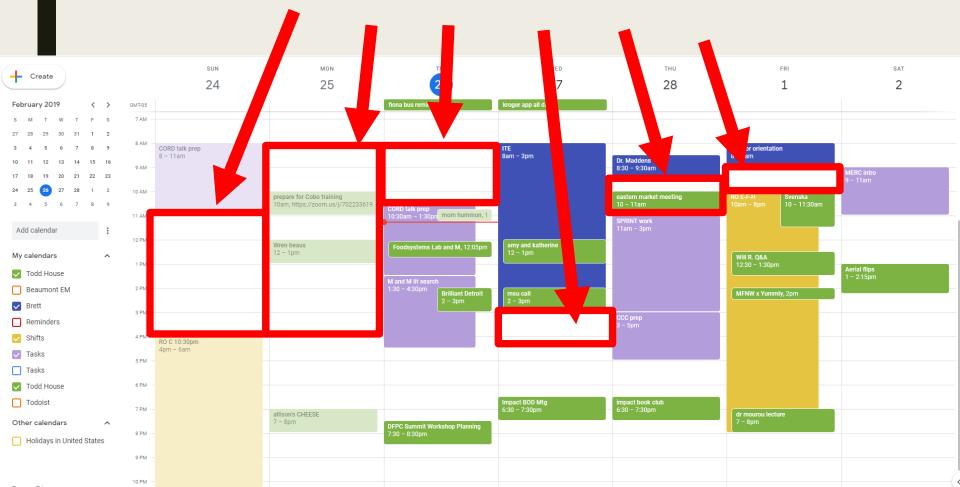

|                  |                   |                  |                   |                    |                         |               |           |                    |                  |              |                 |

# Project timelines



### Give yourself extra time



#### Delete and move left at the end of week



# Plan out the next year



The micro level:

The To-do List

| _ | to do list     |
|---|----------------|
|   | ALISON RUSSELL |
|   |                |
|   |                |
|   |                |
|   |                |
|   |                |

# **Todoist**



# Quickly add tasks and assign dates



# Time blocking – bridging the micro and macro



## Time for your projects from Gantt chart



#### Time tasks from to do list and emails



# Personal time





Develop your own system and let it evolve

Visualize the big picture

Track your tasks

Review and block the week

# Immovable objects: shifts and meetings



# Family obligations and recreation time