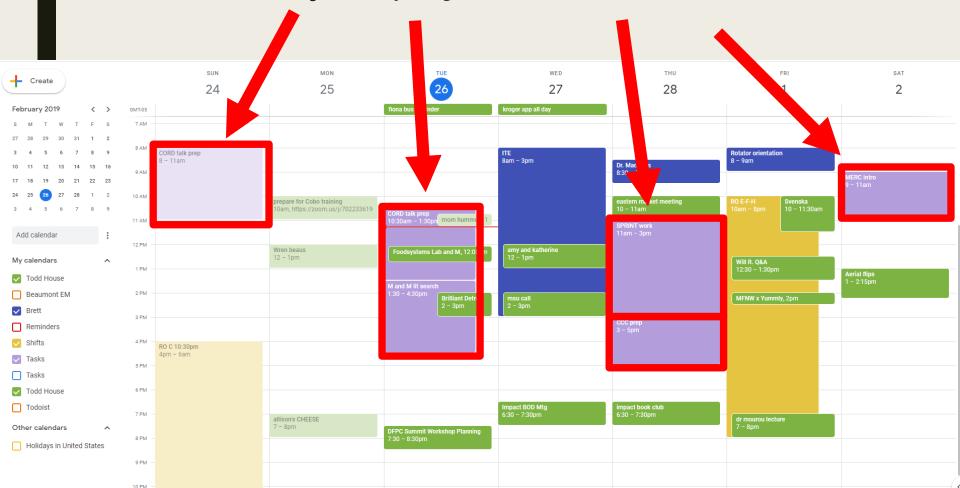

# Time blocking – bridging the micro and macro

## Time for your projects from Gantt chart

#### Time tasks from to do list and emails