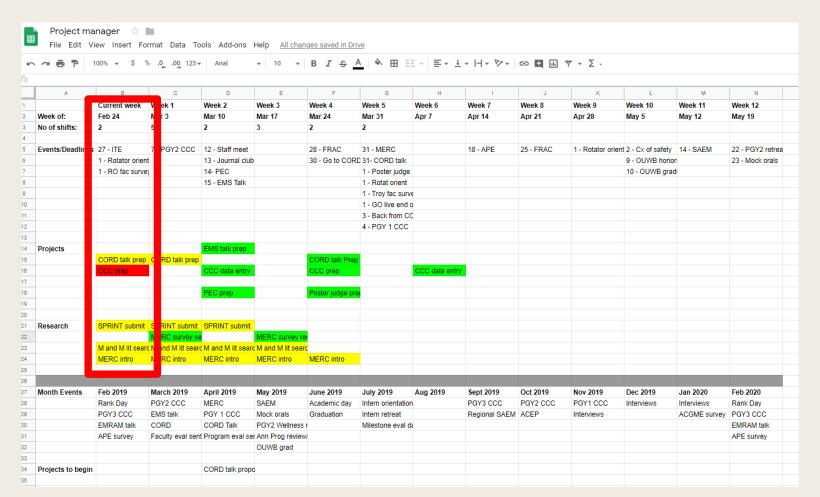

# Macro - Make your own Gantt chart

| E  |                    | nager 🔯 🛭          |                   | -1- 4-4           | Help All chan    | d in Dair        |                    |                |               |               |                    |                  |              |                   |
|----|--------------------|--------------------|-------------------|-------------------|------------------|------------------|--------------------|----------------|---------------|---------------|--------------------|------------------|--------------|-------------------|
| Е  |                    |                    |                   |                   |                  |                  |                    |                |               |               |                    |                  |              |                   |
|    | ~ ē ₹ 1            | 00% ▼ \$ %         | .000 123          | Arial             | ▼ 10 ▼           | B I S A          | <u> </u>           | -   = - T      | + H + 🌣 +     | e∋ <u>+</u> ⊞ | Ϋ - Σ -            |                  |              |                   |
| fx |                    |                    |                   | I                 |                  |                  |                    |                |               |               |                    |                  |              |                   |
| _  | A                  | В                  | 0                 | D                 | E                | F                | G                  | Н              | 1             | J             | К                  | L                | M            | N                 |
| 1  |                    |                    | Week 1            | Week 2            | Week 3           | Week 4           | Week 5             | Week 6         | Week 7        | Week 8        | Week 9             | Week 10          | Week 11      | Week 12           |
| 2  | Week of:           | Feb 24             | Mar 3             | Mar 10            | Mar 17           | Mar 24           | Mar 31             | Apr 7          | Apr 14        | Apr 21        | Apr 28             | May 5            | May 12       | May 19            |
| 3  | No of shifts:      | 2                  | 5                 | 2                 | 3                | 2                | 2                  |                |               |               |                    |                  |              |                   |
| 5  | Events/Deadlines   | 27 ITE             | 7 - PGY2 CCC      | 12 - Staff meet   |                  | 28 - FRAC        | 31 - MERC          |                | 18 - APE      | 25 - FRAC     | 1 Deteter erient   | 2 - Cx of safety | 14 CAEM      | 22 - PGY2 retrea  |
| 6  | Events/Deadines    | 1 - Rotator orient |                   | 13 - Journal club |                  | 30 - Go to CORE  |                    |                | IO-AFE        | 25 - FRAC     | 1 - Rotator orient | 9 - OUWB honor   |              | 23 - Mock orals   |
| 7  |                    | 1 - RO fac surve   |                   | 14- PEC           |                  | 30 - G0 10 COKE  | 1 - Poster judge   |                |               |               |                    | 10 - OUWB grad   |              | 23 - IVIOCK OFAIS |
| 8  |                    | . Ac lac surve     | 1                 | 15 - EMS Talk     |                  |                  | 1 - Rotat orient   |                |               |               |                    | 10 - OUTED GIAU  |              |                   |
| 9  |                    |                    |                   | 10 - LIVIO Idik   |                  |                  | 1 - Troy fac surve |                |               |               |                    |                  |              |                   |
| 10 |                    |                    |                   |                   |                  |                  | 1 - GO live end o  |                |               |               |                    |                  |              |                   |
| 11 |                    |                    |                   |                   |                  |                  | 3 - Back from CC   |                |               |               |                    |                  |              |                   |
| 12 |                    |                    |                   |                   |                  |                  | 4 - PGY 1 CCC      |                |               |               |                    |                  |              |                   |
| 13 |                    |                    |                   |                   |                  |                  |                    |                |               |               |                    |                  |              |                   |
| 14 | Projects           |                    |                   | EMS talk prep     |                  |                  |                    |                |               |               |                    |                  |              |                   |
| 15 |                    | CORD talk prep     | CORD talk prep    |                   |                  | CORD talk Prep   |                    |                |               |               |                    |                  |              |                   |
| 16 |                    | CCC prep           |                   | CCC data entry    |                  | CCC prep         |                    | CCC data entry |               |               |                    |                  |              |                   |
| 17 |                    |                    |                   |                   |                  |                  |                    |                |               |               |                    |                  |              |                   |
| 18 |                    |                    |                   | PEC prep          |                  | Poster judge pre |                    |                |               |               |                    |                  |              |                   |
| 19 |                    |                    |                   |                   |                  |                  |                    |                |               |               |                    |                  |              |                   |
| 20 |                    |                    |                   |                   |                  |                  |                    |                |               |               |                    |                  |              |                   |
| 21 | Research           | SPRINT submit      | SPRINT submit     | SPRINT submit     |                  |                  |                    |                |               |               |                    |                  |              |                   |
| 22 |                    |                    | MERC survey se    |                   | MERC survey re   |                  |                    |                |               |               |                    |                  |              |                   |
| 23 |                    |                    |                   |                   | M and M lit sear |                  |                    |                |               |               |                    |                  |              |                   |
| 24 |                    | MERC intro         | MERC intro        | MERC intro        | MERC intro       | MERC intro       |                    |                |               |               |                    |                  |              |                   |
| 25 |                    |                    |                   |                   |                  |                  |                    |                |               |               |                    |                  |              |                   |
| 26 |                    |                    |                   |                   |                  |                  |                    |                |               |               |                    |                  |              |                   |
| 27 | Month Events       | Feb 2019           | March 2019        | April 2019        | May 2019         | June 2019        | July 2019          | Aug 2019       | Sept 2019     | Oct 2019      | Nov 2019           | Dec 2019         | Jan 2020     | Feb 2020          |
| 28 |                    | Rank Day           | PGY2 CCC          | MERC              | SAEM             | Academic day     | Intern orientation |                | PGY3 CCC      | PGY2 CCC      | PGY1 CCC           | Interviews       | Interviews   | Rank Day          |
| 29 |                    | PGY3 CCC           | EMS talk          | PGY 1 CCC         | Mock orals       | Graduation       | Intern retreat     |                | Regional SAEM | ACEP          | Interviews         |                  | ACGME survey |                   |
| 30 |                    | EMRAM talk         | CORD              | CORD Talk         | PGY2 Wellness    |                  | Milestone eval da  |                |               |               |                    |                  |              | EMRAM talk        |
| 31 |                    | APE survey         | Faculty eval sent | t Program eval se | Ann Prog review  |                  |                    |                |               |               |                    |                  |              | APE survey        |
| 32 |                    |                    |                   |                   | OUWB grad        |                  |                    |                |               |               |                    |                  |              |                   |
| 33 | Drojecte to be rin |                    |                   | CORD talk recent  |                  |                  |                    |                |               |               |                    |                  |              |                   |
| 34 | Projects to begin  |                    |                   | CORD talk propo   |                  |                  |                    |                |               |               |                    |                  |              |                   |
| 30 |                    |                    |                   |                   |                  |                  |                    |                |               |               |                    |                  |              |                   |