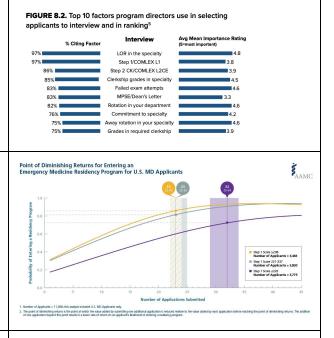

## AAMC Apply Smart

https://students-residents.aamc.org/applyin g-residency/filteredresult/apply-smart-dataconsider-when-applying-residency/